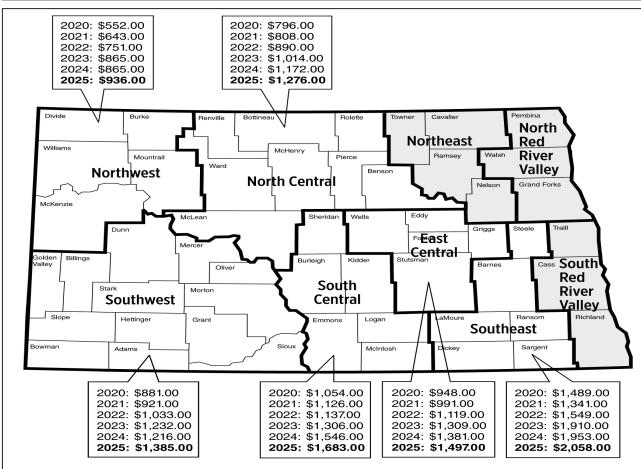

## Pastureland values and cash rental rates continue upward trend into 2025

Estimated average per acre values of pasture

## NDSU EXTENSION

2025 now marks the fifth year in a row that statewide pastureland values and cash rental rates in North Dakota moved upwards, says Bryon Parman, North Dakota State University Extension agricultural finance specialist. From 2024 to 2025, statewide pastureland values increased 8.9% while cash rental rates increased 7.5%. From a dollar value, statewide pastureland values increased from \$1,355 per acre in 2024 to \$1,473 per acre in 2025, while rents increased from \$23 per acre in 2024 to \$25 per acre in 2025.

These values are based on survey data in the North Dakota Department of Trust Lands Annual Land Survey. The data, which has been weighted for this article by county acreage count and put into NDSU Extension regions, can be found at https://www.land. nd.gov/resources/ north-dakota-countyrents-prices-annualsurvey. The NDSU regions do not include values for the

southern Red River Valley, northern Red River Valley, or the northeast regions due to very low numbers of reported pastureland rental rates or sales values. Also, single year variation may not reflect actual conditions. It is more useful to look at trends or multi-year movements.

The increase in pastureland values statewide was fairly consistent across regions with the exceptions of the southwest and the southeast regions. In the southwest region, pastureland values increased 13.9%, which was the largest regional increase. The southeast had the lowest increase of 5.4%. The rest of the regions in North Dakota increased between 8.2% and 8.9%, which is close to the statewide average.

Rental rates across
the state were a bit
more mixed. While
every region saw
an increase, there
was a wide range in
the magnitude. The
lowest increase in
pastureland rents in
North Dakota occurred
in the southwest

region, increasing less than 1%. The largest increase occurred in the southeast, where region rents moved up over 16% from 2024 to 2025. The east central region saw a rental increase of 8.2% per acre, while the northwest region increased almost 9.7%. The increases in the north central and south central regions were a bit lower, increasing 5.5% and 4.7% respectively.

Overall, since 2021, pastureland values are up 51.5% statewide, while cash rental rates are up 18.6% over that same period of time. As a result, and much like cropland values across the state, pastureland rental rates continue to lag way behind pastureland values. As of 2025, pastureland rental rates are 1.7% of the overall market value. While rents

for pastureland have typically been a lower percentage of the overall market value compared to cropland rents versus values, 30 years ago pastureland rents were around 6% of the market price. By 2010, this ratio had fallen to 3.64%, and now in 2025, that ratio has fallen to a multidecade low.